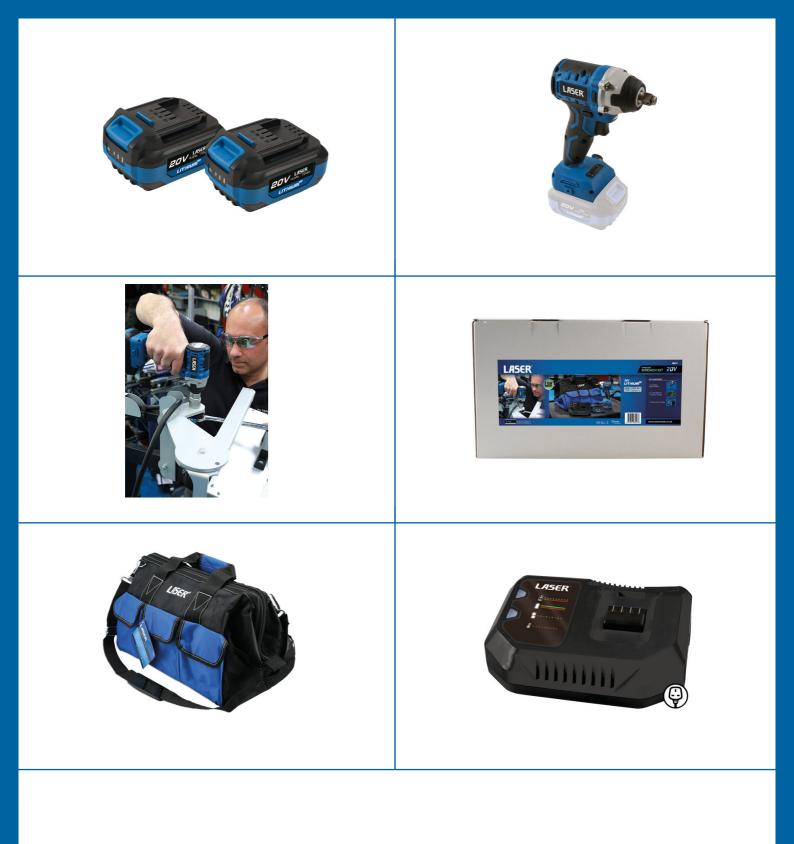

## **Cordless Impact Wrench 1/2"D 20V Kit**

Part of the Laser Tools cordless tools range, this is an ideal starter kit comprising of the impact wrench 1/2"D and key accessories required. This impact wrench delivers a comfort grip, variable power control and an intelligent circuit board giving prolonged life. Features include metal gears and a maximum torque 300Nm, a fixed belt clip holder and an LED light to enhance workspace. Also supplied are two 20V 4.0Ah batteries allowing professional users to run one whilst one charges giving uninterrupted use, a 230V 4 amp mains battery charger with BS (UK) plug and heavy duty storage bag. CE & RoHS compliant.

## Additional Information

- Impact wrench includes 1/2" square drive, belt clip & an innovative LED light control circuit keeps the workspace lit for several seconds after releasing the trigger. Variable Speed Control, with forward/reverse function. No Load Speed: 2800rpm; max torque: 300Nm. Switchable, 3 speed torque control, plus an intelligent circuit board which gives an optional setting so the tool can self-maintain its power output in reverse, no resistance, less output which prolongs the life of the tool.
- Two 20V 4.0Ah batteries feature 10 lithium cells, diagnostic LED to read health plus built in protection against over heating and overcharging. Additional batteries available separately, please see Laser Part No. 8007.
- 230V 4 amp mains battery charger with BS (UK) plug features diagnostic LED plus built in protection against over heating and overcharging.
- Heavy duty tool bag, 18" long with reinforced, wide opening top for easy access for tools of all sizes. Organises tools for fast access with 10 external & 8 internal pockets, 2 carrying handles & one shoulder strap. Available separately, please see Laser Part No. 7846.
- CE. UKCA & RoHS compliant. Other tools in the family are an impact screwdriver (Part No. 8012), variable speed impact drill (Part No. 8011), polisher (Part No. 8073) & angle grinder (Part No. 8010). All are available as individual products as well as part of starter kits http://increinchulde.co.atterresluch/aget and storage toolbag).